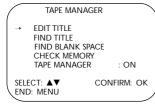

#### TAPE MANAGER

Press to access the Tape Manager directory screen. Details are on page 64.